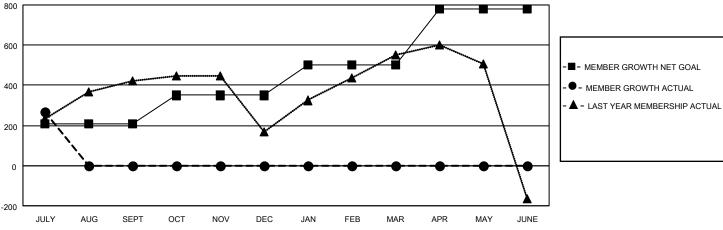

## **GMT MONTHLY MEMBERSHIP PROGRESS REPORT**

Multiple District 308

Results as of: 7/31/2024

LOCATION: MALAYSIA

| GMT: OPEN     |               |             |               |                               |                       |                         | GMT CA 5 - E                                       |  |  |
|---------------|---------------|-------------|---------------|-------------------------------|-----------------------|-------------------------|----------------------------------------------------|--|--|
|               | Club          | os          |               | Members RESULTS FOR 2024-2025 |                       |                         |                                                    |  |  |
|               | RESULTS FOR   | R 2024-2025 |               |                               |                       |                         |                                                    |  |  |
| QUARTER       | NEW CLUB GOAL | NEW CLUBS   | DROPPED CLUBS | QUARTER MEMBI                 | ER GROWTH NET<br>GOAL | MEMBER GROWTH<br>ACTUAL | DROPPED<br>MEMBERS ACTUAL<br>(including transfers) |  |  |
| JULY/AUG/SEPT | 2             | 1           | 0             | JULY/AUG/SEPT                 | 210                   | 346                     | 60                                                 |  |  |
| OCT/NOV/DEC   | 1             | 0           | 0             | OCT/NOV/DEC                   | 140                   | 0                       | 0                                                  |  |  |
| JAN/FEB/MAR   | 2             | 0           | 0             | JAN/FEB/MAR                   | 150                   | 0                       | 0                                                  |  |  |
| APR/MAY/JUNE  | 2             | 0           | 0             | APR/MAY/JUNE                  | 280                   | 0                       | 0                                                  |  |  |

## GOALS AND ACTUAL MEMBERS CUMULATIVE

| JULY AUG SEPT             | OCT NOV | / DEC JAN                                       | FEB MAR | APK                          | MAY JUNE                        |                |     |
|---------------------------|---------|-------------------------------------------------|---------|------------------------------|---------------------------------|----------------|-----|
| DROPPED CLUBS: 0          |         | 104 CLUBS OF 367 ADDED 1 OR MORE<br>NEW MEMBERS |         |                              | GENDER DISTRIBUTION             |                |     |
|                           |         |                                                 |         |                              | MALE                            | 7,179 (67.22%) |     |
|                           |         | 1                                               |         |                              | FEMALE                          | 3,501 (32.78%) |     |
| DROPPED MEMBERS           |         |                                                 |         |                              |                                 |                |     |
| DECEASED                  | 1       | CLICK HERE FOR CUMULATIVE                       |         | TOTAL FAMILY UNIT MEMBERS 1, |                                 | 1,363          |     |
| CLUB CANCELLED 0 OTHER 58 |         | MEMBERSHIP DATA                                 |         |                              | FAMILY MEMBERS PAYING HALF DUES |                |     |
|                           |         |                                                 |         |                              |                                 |                | 747 |
| TOTAL                     | 59      |                                                 |         | 000                          |                                 |                |     |