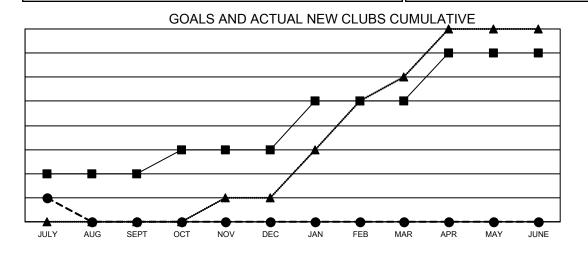

## **GMT MONTHLY MEMBERSHIP PROGRESS REPORT**

Multiple District 308

Results as of: 7/31/2024

LOCATION: MALAYSIA

| GMT: OPEN     |               |             |               |                               |                       |                         | GMT CA 5 - E                                       |  |  |
|---------------|---------------|-------------|---------------|-------------------------------|-----------------------|-------------------------|----------------------------------------------------|--|--|
|               | Club          | os          |               | Members RESULTS FOR 2024-2025 |                       |                         |                                                    |  |  |
|               | RESULTS FOR   | R 2024-2025 |               |                               |                       |                         |                                                    |  |  |
| QUARTER       | NEW CLUB GOAL | NEW CLUBS   | DROPPED CLUBS | QUARTER MEMBI                 | ER GROWTH NET<br>GOAL | MEMBER GROWTH<br>ACTUAL | DROPPED<br>MEMBERS ACTUAL<br>(including transfers) |  |  |
| JULY/AUG/SEPT | 2             | 1           | 0             | JULY/AUG/SEPT                 | 210                   | 346                     | 60                                                 |  |  |
| OCT/NOV/DEC   | 1             | 0           | 0             | OCT/NOV/DEC                   | 140                   | 0                       | 0                                                  |  |  |
| JAN/FEB/MAR   | 2             | 0           | 0             | JAN/FEB/MAR                   | 150                   | 0                       | 0                                                  |  |  |
| APR/MAY/JUNE  | 2             | 0           | 0             | APR/MAY/JUNE                  | 280                   | 0                       | 0                                                  |  |  |

■ - CURRENT YEAR GOALS FOR NEW CLUBS

- ● - CURRENT YEAR ACTUAL NEW CLUBS

- ▲ - LAST YEAR ACTUAL NEW CLUBS